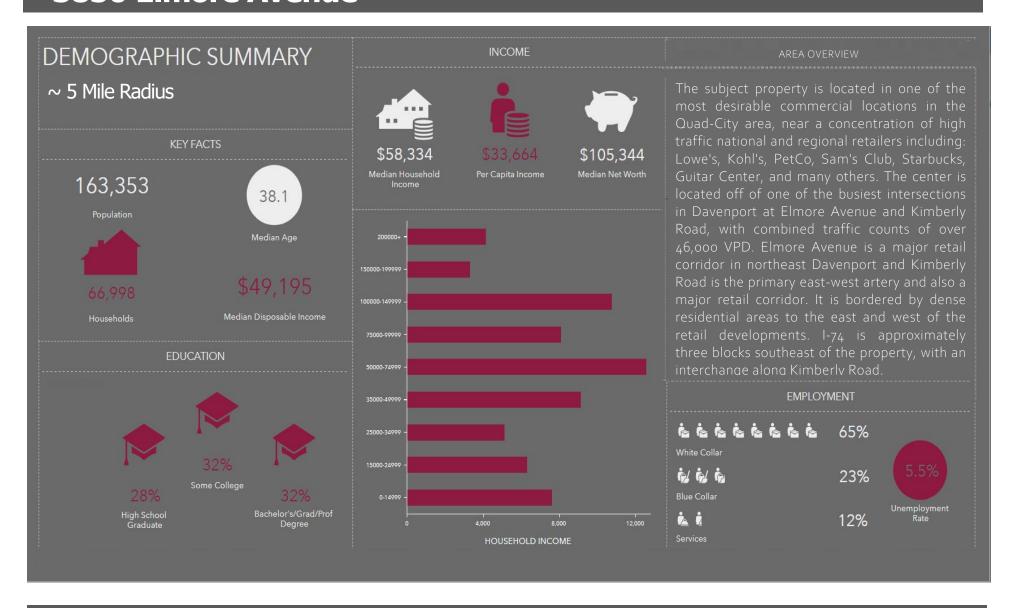

#### + Building Features

- On Pad of 91,000 SF Shopping Center with Shared Cross Easement Parking and Access
- Newly Constructed Retail Center
- Located in Davenport's Regional Shopping Comidor
- Drive Through Opportunity
- Neighboring Tenants Include Sam's Club, Lowes, Guitar Center, Petco, and Furniture Row
- Traffic Counts 20,000 VPD
- Monument Signage
- On Pad of 91,000 SF Shopping Center with Shared Cross Easement Parking and Access