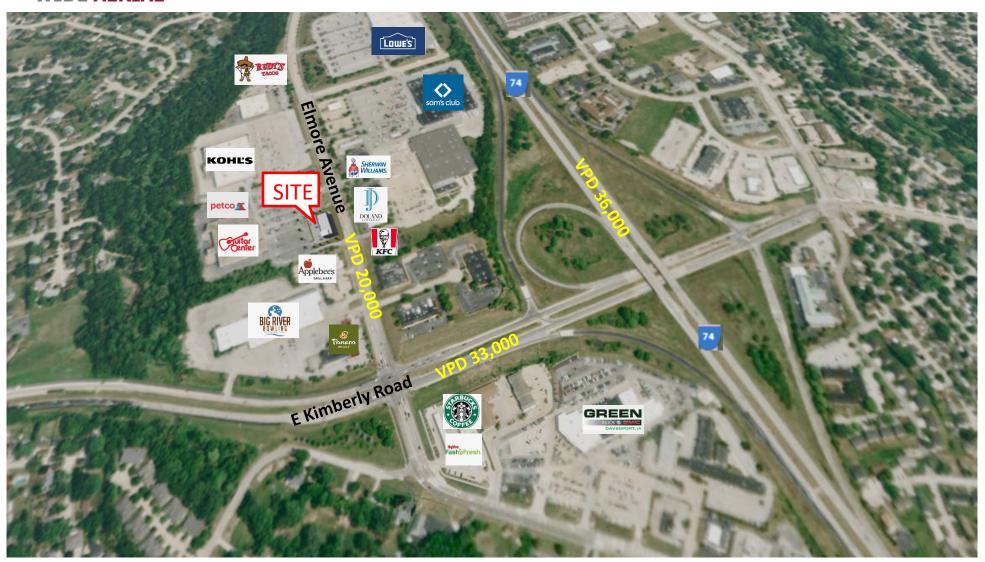

#### + Building Features

- On Pad of 91,000 SF Shopping Center with Shared Cross Easement Parking and Access
- Newly Constructed Retail Center
- Located in Davenport's Regional Shopping Comidor
- Drive Through Opportunity
- Neighboring Tenants Include Sam's Club, Lowes, Guitar Center, Petco, and Furniture Row
- Traffic Counts 20,000 VPD
- Monument Signage
- On Pad of 91,000 SF Shopping Center with Shared Cross Easement Parking and Access

#### **WIDE AERIAL**

Chris Wilkins + 1 563 505 4741 cwilkins@thehawkeyegroup.com