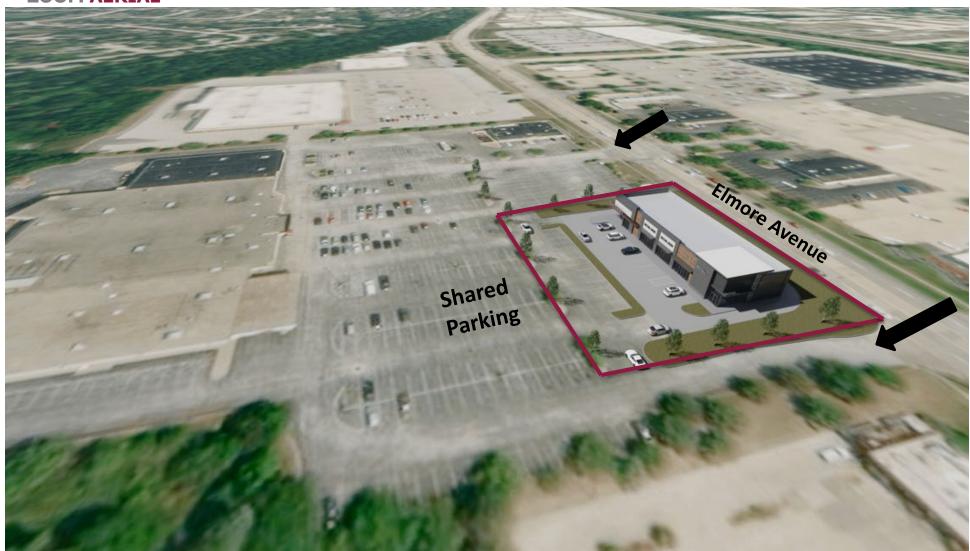

### **ZOOM AERIAL**

#### + Building Features

- On Pad of 91,000 SF Shopping Center with Shared Cross Easement Parking and Access
- Newly Constructed Retail Center
- Located in Davenport's Regional Shopping Comidor
- Drive Through Opportunity
- Neighboring Tenants Include Sam's Club, Lowes, Guitar Center, Petco, and Furniture Row
- Traffic Counts 20,000 VPD
- Monument Signage
- On Pad of 91,000 SF Shopping Center with Shared Cross Easement Parking and Access