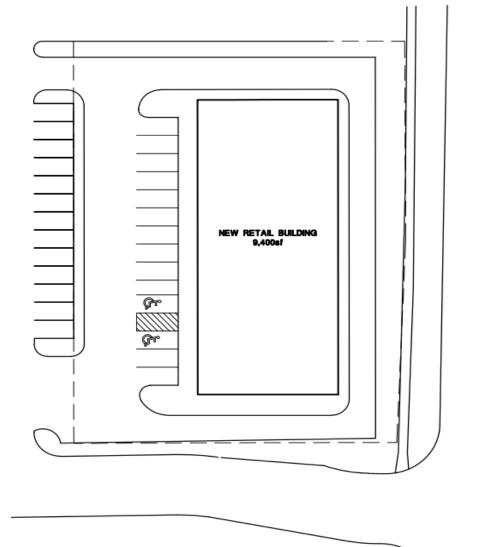

#### **FOR LEASE**

## **3850 Elmore Avenue**

Davenport, Iowa 52807

RETAIL

#### + Available Space

- Up to 9,400 SF on .69 Acres

#### + Building Features

- On Pad of 91,000 SF Shopping Center with Shared Cross Easement Parking and Access
- Newly Constructed Retail Center
- Located in Davenport's Regional Shopping Comidor
- Drive Through Opportunity
- Neighboring Tenants Include Sam's Club, Lowes, Guitar Center, Petco, and Furniture Row
- Traffic Counts 20,000 VPD
- Monument Signage
- On Pad of 91,000 SF Shopping Center with Shared Cross Easement Parking and Access



#### **CONTACT US**

#### **Chris Wilkins**

+1 563 505 4741 cwilkins@thehawkeyegroup.com

#### **Max Gellerman**

+1 563 676 2806 mgellerman@thehawkeyegroup.com



#### **SITE PLAN**







## FOR LEASE **3850 Elmore Avenue**





## FOR LEASE RETAIL

## **3850 Elmore Avenue**

Davenport, Iowa 52807

### **ZOOM AERIAL**



# FOR LEASE 3850 Elmore Avenue

**RETAIL** 

Davenport, Iowa 52807

#### **WIDE AERIAL**







Chris Wilkins + 1 563 505 4741 cwilkins@thehawkeyegroup.com