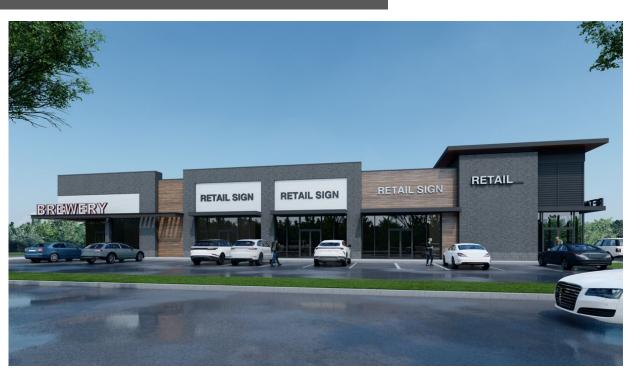

#### + Available Space

- Up to 9,400 SF on .69 Acres

#### + Building Features

- On Pad of 91,000 SF Shopping Center with Shared Cross Easement Parking and Access
- Newly Constructed Retail Center
- Located in Davenport's Regional Shopping Comidor
- Drive Through Opportunity
- Neighboring Tenants Include Sam's Club, Lowes, Guitar Center, Petco, and Furniture Row
- Traffic Counts 20,000 VPD
- Monument Signage
- On Pad of 91,000 SF Shopping Center with Shared Cross Easement Parking and Access